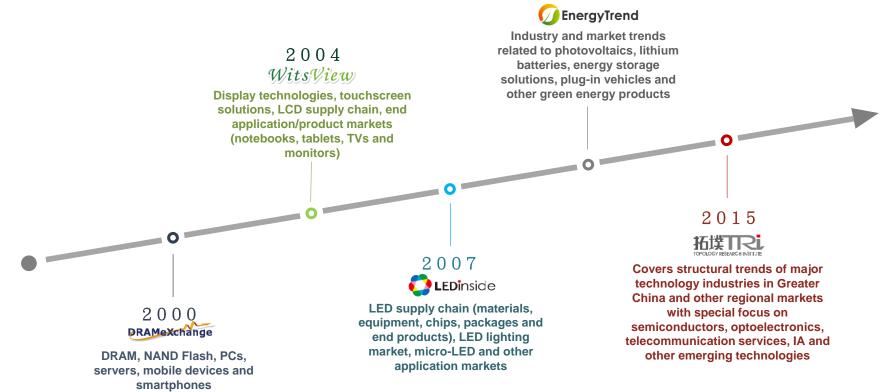

### **General Overview**

TrendForce is a globally respected research organization that provides in-depth market analyses and industry consultations.

2010

### WitsView General Overview

Launched in late 2004, WitsView Intelligence conducts a bottom-up market research in the form of data, graphs, or reports for technology companies and the investment community to read from.