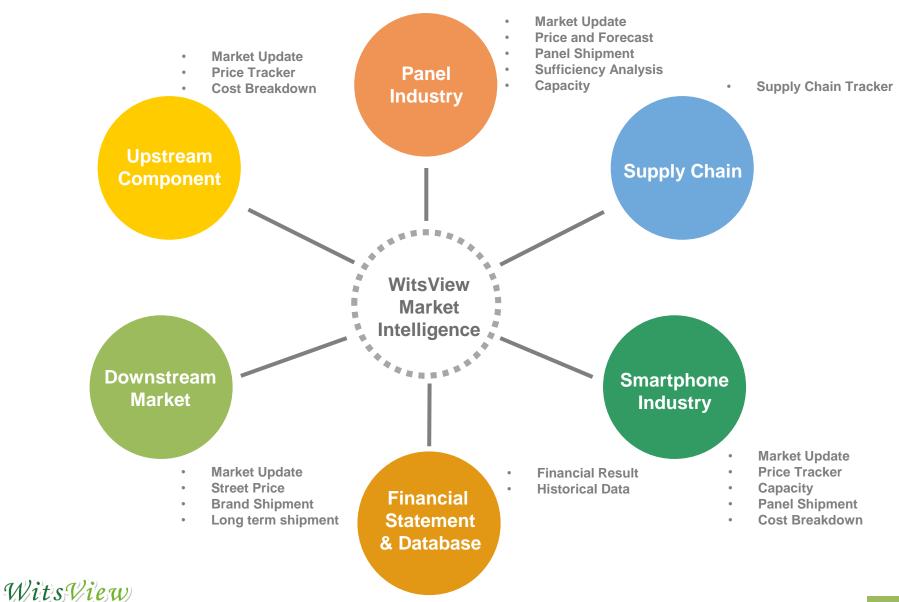

# Market Intelligence Coverage

of TRENDFORCE Corp.

#### **Upstream Component**

| Items                                                                                                                              | Frequency  | Format         | Application       |
|------------------------------------------------------------------------------------------------------------------------------------|------------|----------------|-------------------|
| 01. Quarterly Key Component Market Update (Market Update, Status Quo)                                                              | Quarterly  | PDF            | TV, NB,<br>MNT,TB |
| 17. Quarterly Key Component Price Tracker (Glass Substrate, CF, Diver IC, Backlight, Polarizer)                                    | Quarterly  | Excel<br>& PDF | TV, NB,<br>MNT,TB |
| 26. Quarterly Monitor& LCD TV Panel Cost & Breakdown (Panel Cost, Material Cost by size and Gen.)                                  | Quarterly  | Excel<br>& PDF | TV, MNT           |
| 27. Quarterly Notebook & Tablet Panel Cost & Breakdown (Panel Cost, Material Cost by size and Gen.)                                | Quarterly  | Excel<br>& PDF | NB,TB             |
| 28. New Display Technology Cost Analysis (Mini LED/ OLED (Mini LED and OLED Display Application Cost Breakdown)                    | Quarterly  | Excel<br>& PDF | TV, NB,<br>MNT,TB |
| 29. Display Driver IC Supply Chain & Market Status (Display Driver IC Market Trends, Supply Chain Update, Price and Cost Analysis) | Bi-Monthly | PDF            | TV, NB,<br>MNT,TB |

### Panel Industry (1)

| Items                                                                                                                                | Frequency                                     | Format         | Application       |
|--------------------------------------------------------------------------------------------------------------------------------------|-----------------------------------------------|----------------|-------------------|
| 02. Quarterly Panel Industry Market Update (Market Update, Status Quo)                                                               | Quarterly                                     | PDF            | TV, NB,<br>MNT,TB |
| 05. Monthly Panel Price Book & Market Status Update (Price by size, with High, Low, Average Price)                                   | 5 <sup>th</sup> ,20 <sup>th</sup><br>/Monthly | Excel<br>& PDF | TV, NB,<br>MNT    |
| 05+. Monthly Panel Price Book Plus & Market Status Update (Price by "REGION" and size, with High, Low, Ave. Price, New Models Added) | 5 <sup>th</sup> ,20 <sup>th</sup> /Monthly    | Excel<br>& PDF | TV, NB,<br>MNT    |
| 07. Monthly Panel Price Forecast (One-year Forecast Price by size, Average Price only)                                               | Monthly                                       | Excel          | TV, MNT           |
| 10. Monthly Panel Shipment Tracker (Panel Shipment by panel maker, area, and Forecast)                                               | Monthly                                       | Excel<br>& PDF | NB,TB             |

WitsView

of TRENDFORCE Corp.

Panel Industry (2)

| Items                                                                                                             | Frequency | Format         | Application       |
|-------------------------------------------------------------------------------------------------------------------|-----------|----------------|-------------------|
| 22. Quarterly Sufficiency Analysis Report (Breakdown by size and area, Supply-demand glut ratio)                  | Quarterly | Excel<br>& PDF | TV, NB,<br>MNT,TB |
| 23. Quarterly Panel Capacity Status Report (Fab lineup, Forthcoming Capacity, Generation Transition, etc.)        | Quarterly | Excel<br>& PDF | TV, NB,<br>MNT,TB |
| S3. Monthly Panel Supplier Utilization Operation Tracker (Available Capacity, Glass input, Utilization by Makers) | Monthly   | Excel          | TV, MNT           |

#### **Downstream Market (1)**

| Items                                                                                                       | Frequency | Format         | Application |
|-------------------------------------------------------------------------------------------------------------|-----------|----------------|-------------|
| 03. Quarterly TV Industry Market Update (Market Update, Status Quo)                                         | Quarterly | PDF            | TV          |
| 08. Monthly Street Price Book<br>(Street Price with High, Low Avg. by size)                                 | Monthly   | Excel          | TV, MNT     |
| 12. Monthly Monitor System Integrator Shipment Tracker (Shipment ranking, Unit by size, vender Ratio, etc.) | Monthly   | Excel<br>& PDF | MNT         |
| 13. Monthly Branded Monitor Shipment Tracker (Shipment by size, brand, supply chain, etc.)                  | Monthly   | Excel<br>& PDF | MNT         |
| 14. Quarterly LCD TV System Integrator Shipment Tracker (Unit, market share, breakdown by size, etc.)       | Monthly   | Excel<br>& PDF | TV          |

#### **Downstream Market (2)**

| Items                                                                                          | Frequency | Format         | Application                  |
|------------------------------------------------------------------------------------------------|-----------|----------------|------------------------------|
| 15. Monthly Branded LCD TV Shipment Tracker (Branded shipment by size, market share, etc.)     | Monthly   | Excel<br>& PDF | TV                           |
| 16. Monthly Notebook Brands & ODM Shipment Tracker (ODM Shipment, Branded shipment, etc.)      | Quarterly | Excel<br>& PDF | NB                           |
| S6. Quarterly Long-term Shipment Forecast (Long term Set by size, resolution, area)            | Quarterly | Excel          | TV, NB,<br>MNT,TB,<br>Mobile |
| T2. Quarterly IT Industry Market Update (Market Update, Status Quo)                            | Quarterly | PDF            | MNT, NB,<br>TB               |
| T5. Quarterly Branded Tablet Shipment Tracker (Branded shipment, shipment share by size, etc.) | Quarterly | Excel<br>& PDF | ТВ                           |

WitsView

of TRENDFORCE Corp.

**Supply Chain** 

| Items                                                                             | Frequency | Format | Application |
|-----------------------------------------------------------------------------------|-----------|--------|-------------|
| S1. Monthly LCD TV Panel Supply Chain Tracker (Supply demands by vendors, etc.)   | Monthly   | Excel  | TV          |
| S2. Monthly Notebook Panel Supply Chain Tracker (Supply demands by vendors, etc.) | Monthly   | Excel  | NB          |
| S4. Monthly Monitor Panel Chain Tracker (Supply demands by vendors, etc.)         | Monthly   | Excel  | MNT         |

#### **Smartphone Panel Industry**

| Items                                                                                              | Frequency | Format         | Application |
|----------------------------------------------------------------------------------------------------|-----------|----------------|-------------|
| M1. Quarterly Smartphone Market Status Update (Mobile Display Market Update, Status Quo)           | Quarterly | PDF            | Mobile      |
| M2. Quarterly Smartphone Panel Shipment Tracker (Street Price with High, Low Avg. by size)         | Quarterly | Excel<br>& PDF | Mobile      |
| M3. Quarterly LTPS Capacity Status Report (Shipment ranking, Unit by size, vender Ratio, etc.)     | Quarterly | Excel<br>& PDF | Mobile      |
| M4. Monthly Smartphone Panel Price Book and Forecast (Shipment by size, brand, supply chain, etc.) | Monthly   | Excel<br>& PDF | Mobile      |
| M5. Quarterly Smartphone Panel Cost Breakdown (Unit, market share, breakdown by size, etc.)        | Quarterly | Excel<br>& PDF | Mobile      |
| 55. Smartphone Market Decode (Smartphone Industry Market Status)                                   | Quarterly | Excel<br>& PDF | Mobile      |

WitsView

of TRENDFORCE Corp.

**Data Base** 

| Items                                                   | Frequency | Format | Application                  |
|---------------------------------------------------------|-----------|--------|------------------------------|
| 24. Quarterly Financial Result Report                   | Quarterly | Excel  |                              |
| H1. Historical Panel Shipment Pivot                     | Quarterly | Excel  | TV, NB,<br>MNT,TB,<br>Mobile |
| H2. Historical Monitor System Integrator Shipment Pivot | Quarterly | Excel  | MNT                          |
| H3. Historical Monitor Branded Shipment Pivot           | Quarterly | Excel  | MNT                          |
| H4. Historical Price Data (Panel Price & Street Price)  | Quarterly | Excel  | TV, NB,<br>MNT,TB,<br>Mobile |