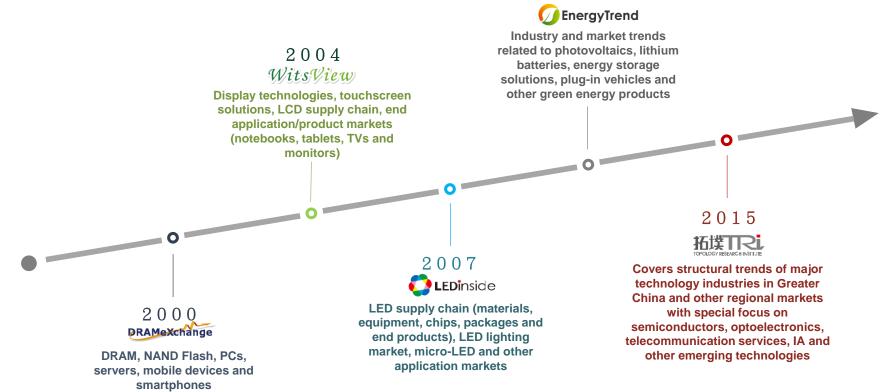

### **General Overview**

TrendForce is a globally respected research organization that provides in-depth market analyses and industry consultations.

2010

### WitsView General Overview

Launched in late 2004, WitsView Intelligence conducts a bottom-up market research in the form of data, graphs, or reports for technology companies and the investment community to read from.

The WitsView Intelligence Service is designed to serve as an invaluable database for clients, providing detailed market, financial and end product data at the simple click of a mouse. Focusing on TV, Notebook, Monitor, Tablet and Mobile, subjects such as price, shipment, capacity, financial information, cost analysis, sufficiency and competitiveness are fully addressed. In addition, our concise and easy-to-digest data presentation helps clients get rid of the unnecessary hassles, and analyze the relevant data in a focused and wisely manner.