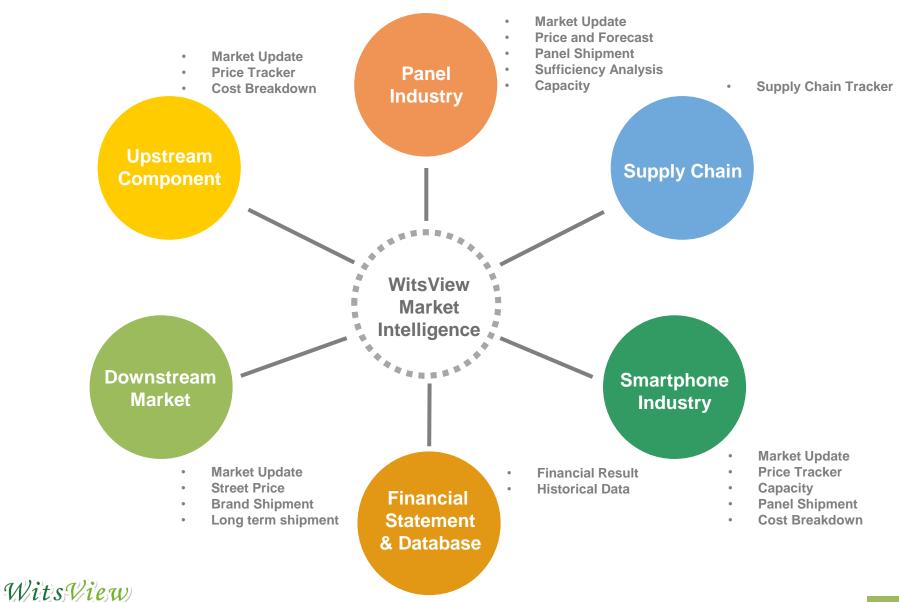

#### **Upstream Component**

Component makers

We serve our Upstream customers with timely panel industry information, helping them catch the latest market trends.

## Supply Chain & Downstream Market

- System Integrators
- Channel vendors
- Brand manufacturers

#### **Panel Industry**

Panel makers

Our comprehensive research and market insights allow our panel maker clients to make informed marketing decisions, and respond promptly to the changing market dynamics.

#### Financance /Banking

- Investment firms
- Government Orgs.

With a wide range of vital data from WitsView, Panel Market Followers and Players could easily get well managed of their business and deploy a feasible strategy.